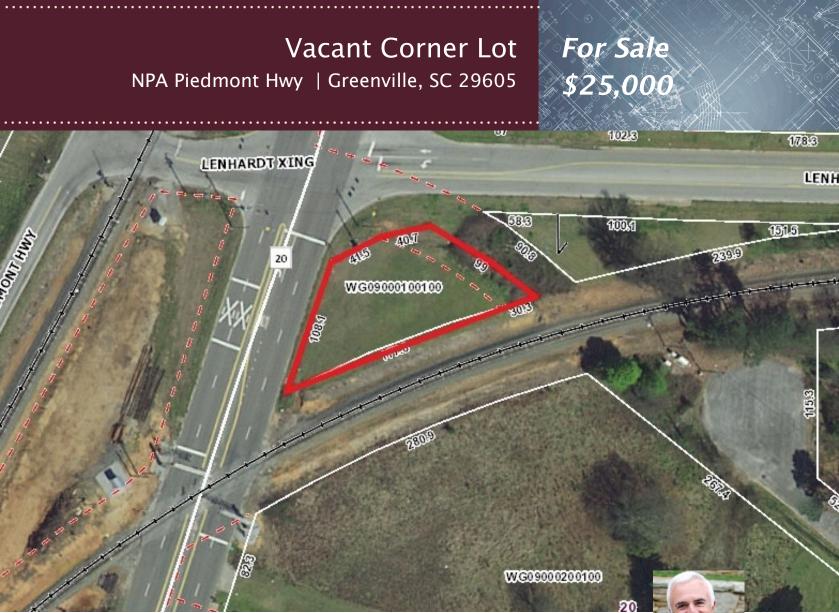

Vacant lot on the corner of Piedmont (Hwy SC 20) and Lenhardt rd. 0.1 mile from exit 44b on I-85 and 0.5 mile from White Horse Rd (Hwy 25).

- 0.209+/- Acre
- Zoned S-1
- Greenville County
- 14,000 VPD on SC-20
- Level Topographic
- Cleared lot